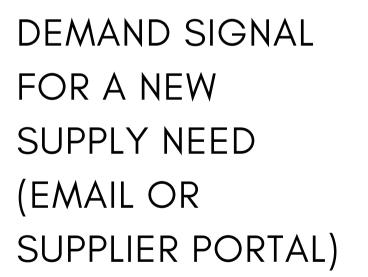

#### <u>K3</u>

Management with delivery service through courier.

**DEMAND SIGNAL** FOR A NEW SUPPLY NEED (EMAIL OR SUPPLIER PORTAL)

WE RESPOND BY CONFIRMING THE REQUEST RECEIPT

WE PREPARE THE **PRODUCT IN** ACCORDANCE WITH YOUR REQUESTS, USING YOUR CONTAINERS IF AGREED.